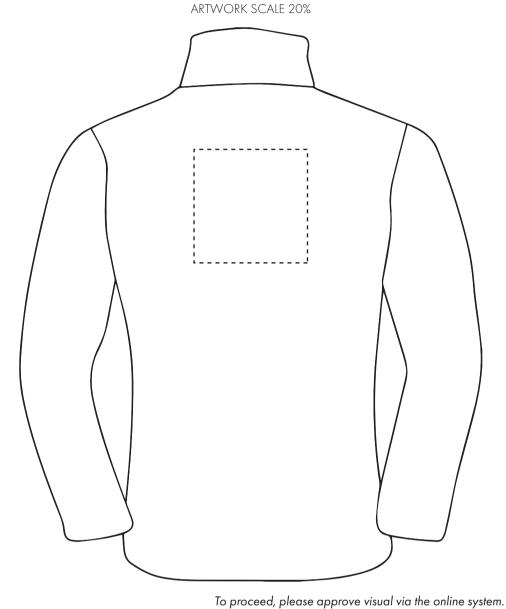

## PRODUCT INFO: DUE TO THE NATURE OF THE PRODUCT THE PRINT POSITION MAY VARY BY 2 - 3 MM

## **Madeira Thread Colours**

Colour 1

Colour 1
Colour 1

Colour 1

The dashed line is to demonstrate print area and will not appear on your printed item

Product Image for visualisation - colours may vary