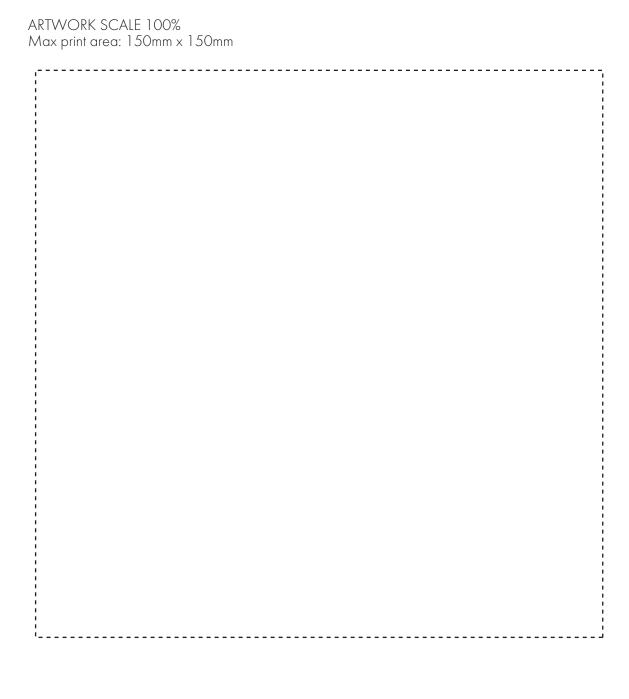

## **Madeira Thread Colours**

Colour 1

Colour 1
Colour 1

Colour 1

The dashed line is to demonstrate print area and will not appear on your printed item

Product Image for visualisation - colours may vary